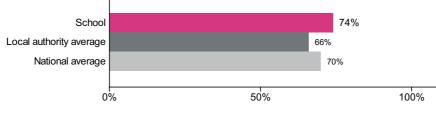

# Percentage achieving at least the expected standard in writing

Number of pupils = 80

Percentage achieving the expected standard in writing

Number of pupils = 80