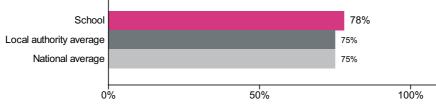

# Percentage achieving at least the expected standard in reading

Number of pupils = 80

Percentage achieving at least the expected standard in reading