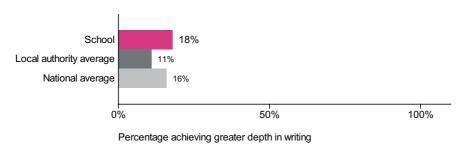

# Percentage achieving at least the expected standard in writing

Number of pupils = 80

Percentage achieving the expected standard in writing

Number of pupils = 80