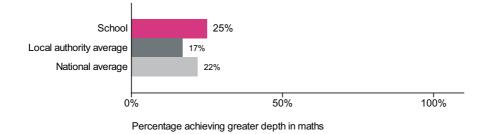

# Trafalgar Community Infant School (URN: 125835)

# Key stage 1

This is provisional data for 2017/18.

# Percentage achieving at least the expected standard in reading

Number of pupils = 80



Percentage achieving at least the expected standard in reading

#### Percentage achieving greater depth in reading

Number of pupils = 80



# Percentage achieving at least the expected standard in writing

Number of pupils = 80



Percentage achieving the expected standard in writing



Number of pupils = 80



### Percentage achieving at least the expected standard in maths

Number of pupils = 80



Percentage achieving at least the expected standard in maths

#### Percentage achieving greater depth in maths

Number of pupils = 80