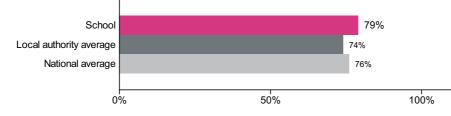

# Percentage achieving at least the expected standard in writing

Number of pupils = 80

Percentage achieving the expected standard in writing

Number of pupils = 80