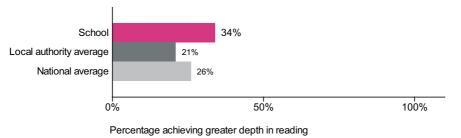

# Trafalgar Community Infant School (URN: 125835)

# Key stage 1

This is provisional data for 2017/18.

# Percentage achieving at least the expected standard in reading

Number of pupils = 80



Percentage achieving at least the expected standard in reading

#### Percentage achieving greater depth in reading

Number of pupils = 80



# Percentage achieving at least the expected standard in writing

Number of pupils = 80



Percentage achieving the expected standard in writing



Number of pupils = 80



### Percentage achieving at least the expected standard in maths

Number of pupils = 80



Percentage achieving at least the expected standard in maths

#### Percentage achieving greater depth in maths

Number of pupils = 80